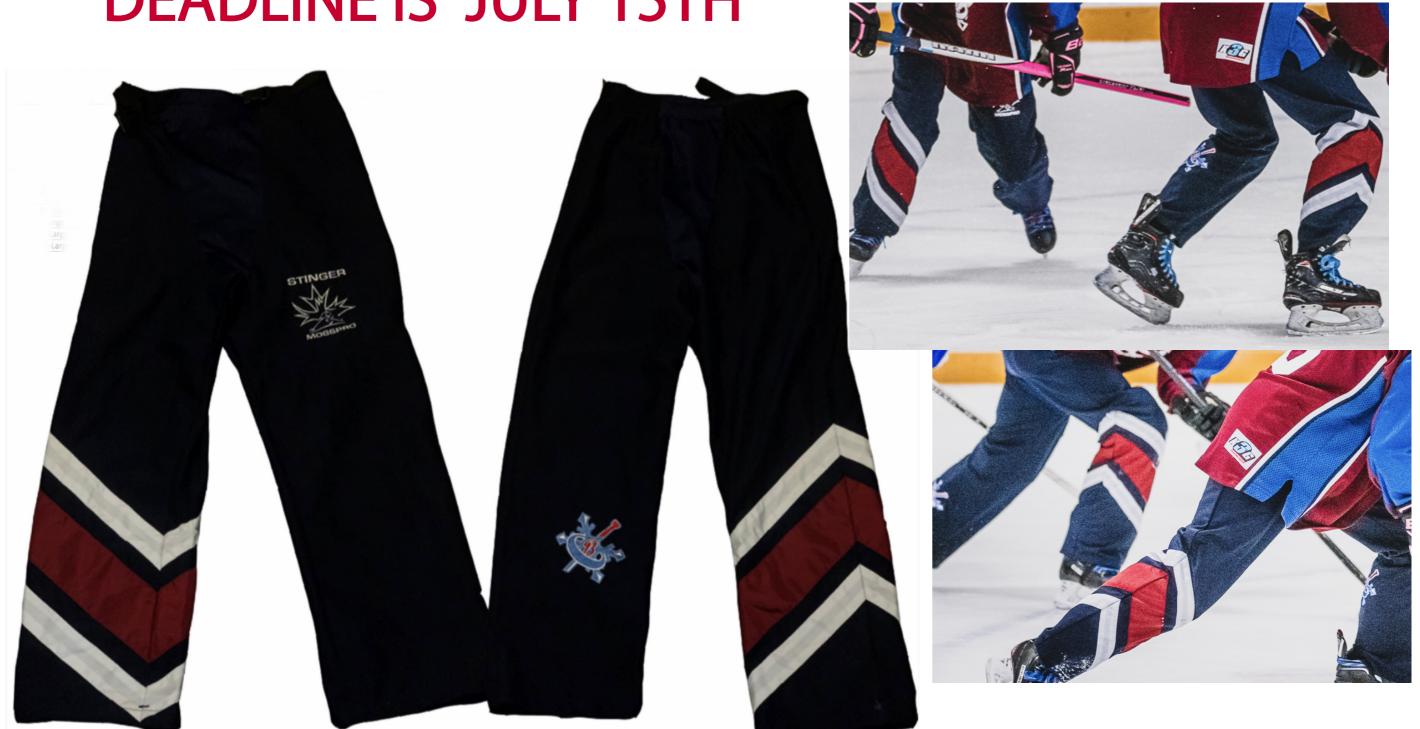

## 2022/2023 BDRA CUSTOM PANTS

MOSSPRO PANTS (Suspenders or Belted) - Sizing Chart

Youth - (youth small also available)

| Size   | Waist | Hip (") | Height     | Weight        | Inseam |
|--------|-------|---------|------------|---------------|--------|
| Medium | 18-22 | 24-27   | Up to 4'   | Up to 90 lbs  | 24"    |
| Large  | 20-25 | 27-33   | Up to 4'6" | Up to 110 lbs | 26"    |

## Adult

| Size    | Waist | Hip (") | Height      | Weight        | Inseam |
|---------|-------|---------|-------------|---------------|--------|
| X-Small | 23-28 | 30-36   | Up to 5'2"  | Up to 120 lbs | 28"    |
| Small   | 25-30 | 30-38   | Up to 5'5"  | Up to 132 lbs | 29"    |
| Medium  | 28-35 | 34-42   | Up to 5'8"  | Up to 145 lbs | 29"    |
| Large   | 33-38 | 38-46   | Up to 5'10" | Up to 160 lbs | 29"    |
| X-Large | 36-41 | 42-50   | Up to 6'    | Up to 175 lbs | 30"    |

## YOUTH \$155 TOTAL ADULT \$160 TOTAL

To order email mnorman@thelookcompany.com

When ordering please indicate size and suspenders OR belt.

E-Transfer payment to:

DEADLINE IS JULY 15TH payment@barrieringette.ca